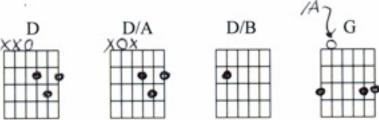

## You Alone

D D/A D/B G /A (repeats throughout)

You alone are all I seek You alone are my hopes and dreams You alone are my one desire You alone (can) set my heart on fire